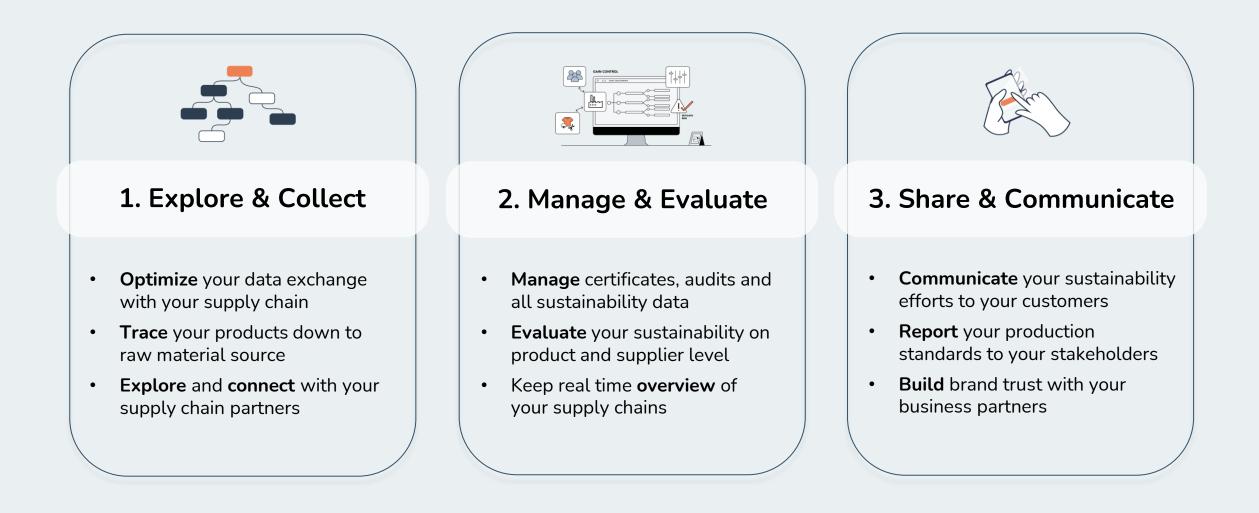

### The value creation of retraced

# **1. Explore & Collect**

# Save time, energy and costs with efficient data management

- Explore your supply chains, identify and connect all relevant stakeholders, and map them down to the source of your raw materials
- Trace and verify all your supply chain steps for your different products and orders
- Request and manage proofs and transaction records in your supply chains

# 2.1 Manage & Evaluate

### Implement, measure, and evaluate compliance & sustainability along your supply chain

- / Define different supplier requirement catalogues and monitor their progress
- Assess the risk of your suppliers based on the OECD risk classifications
- Keep track of all actions and implications of your sustainability management in your compliance dashboard

# 2.2 Manage & Evaluate

### Structure and streamline your vendor management for maximum efficiency

- Collect and overview all relevant information, certificates and documents of your suppliers and products on one platform to keep records of your chain of custody
  - Coordinate your audits and manage your corrective actions jointly with your suppliers
- Reliably collect data with multi-party approval, as a result of tamper-proof blockchain technology

# **3. Share & Communicate**

# Sustainability information sharing to increase your supply chain value

- Provide information and communicate your transparent supply chain and sustainability efforts to your clients via QR-Codes
- Report your compliance to relevant stakeholders (NGOs, government, or clients) and minimize your compliance risks
- Build trust among clients through your commitment and impact to increase the value of your supply chain and final garments