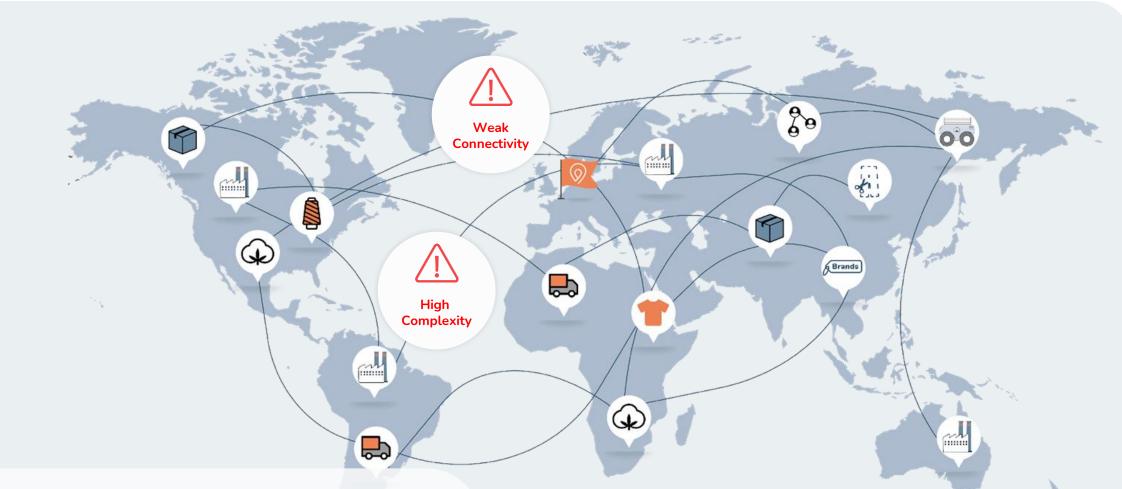

### Fashion and textile supply chains are extremely complex, and oftentimes knowledge stops at the direct supplier.

Therefore, companies need to invest a lot of resources in order to collect and exchange relevant information to evaluate and implement sustainability along their supply chains.