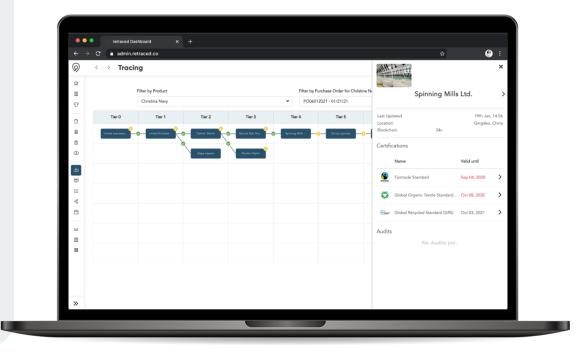

### Structure and streamline your vendor management for maximum efficiency

- Collect and overview all relevant information, certificates and documents of your suppliers and products on one platform to keep records of your chain of custody
  - Coordinate your audits and manage your corrective actions jointly with your suppliers
- Reliably collect data with multi-party approval, as a result of tamper-proof blockchain technology