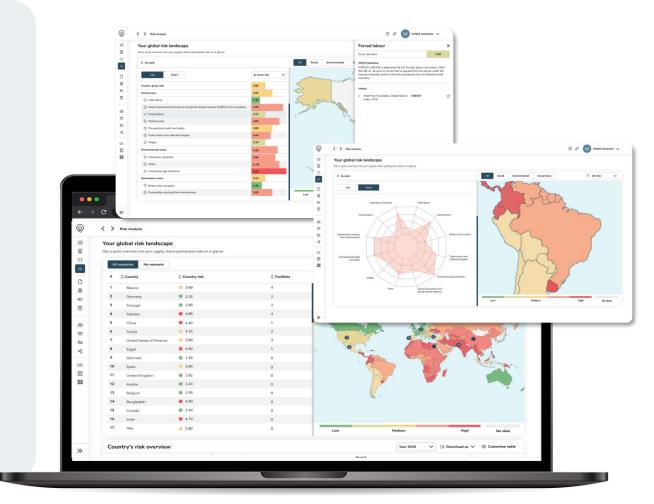

### Implement, measure, and evaluate compliance & sustainability along your supply chain

- / Define different supplier requirement catalogues and monitor their progress
- Assess the risk of your suppliers based on the OECD risk classifications
- Keep track of all actions and implications of your sustainability management in your compliance dashboard

# 2.2 Manage & Evaluate

### Structure and streamline your vendor management for maximum efficiency

- Collect and overview all relevant information, certificates and documents of your suppliers and products on one platform to keep records of your chain of custody
  - Coordinate your audits and manage your corrective actions jointly with your suppliers
- Reliably collect data with multi-party approval, as a result of tamper-proof blockchain technology