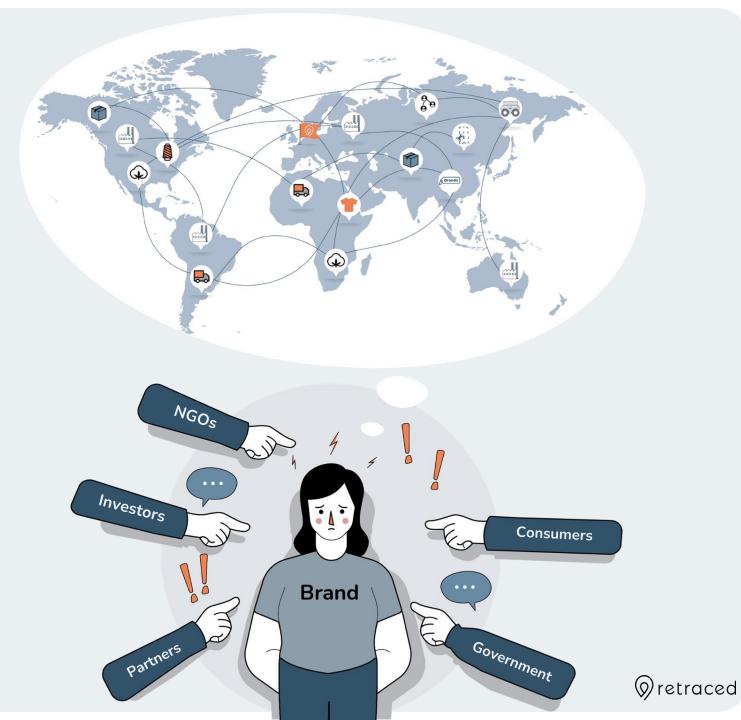

# The call for sustainability is getting louder all around the world.

As a result, the pressure on fashion and textile companies and their supply chains constantly increases.

### Fashion and textile supply chains are extremely complex, and oftentimes knowledge stops at the direct supplier.

Therefore, companies need to invest a lot of resources in order to collect and exchange relevant information to evaluate and implement sustainability along their supply chains.